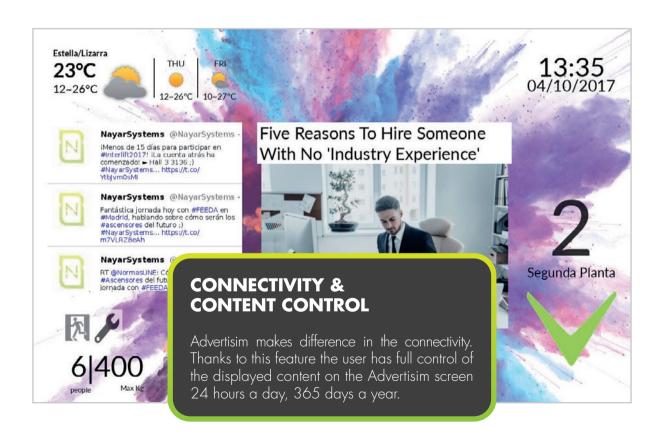

## FLOOR LEVEL & MANDATORY INFORMATION

Complementing the multimedia area we can find the security & information area. In it we can see the floor numbering, the direction of the march, special signals like fault, inspection, overload, etc. This information is complemented by other important data such as Lift ID, maximum load (kilograms) and maximum capacity.

#### **NEWS & MESSAGES**

To improve Advertisim experience, information area has been designed and provides an important added value for final customers. Also with personalized messages passangers will receive any relevant information.

#### **MULTIMEDIA NEWS**

The passenger is informed and connected at all times thanks to this new functionality that boosts the traditional news with a photograph. Maximum user experience.

#### WEATHER INFORMATION