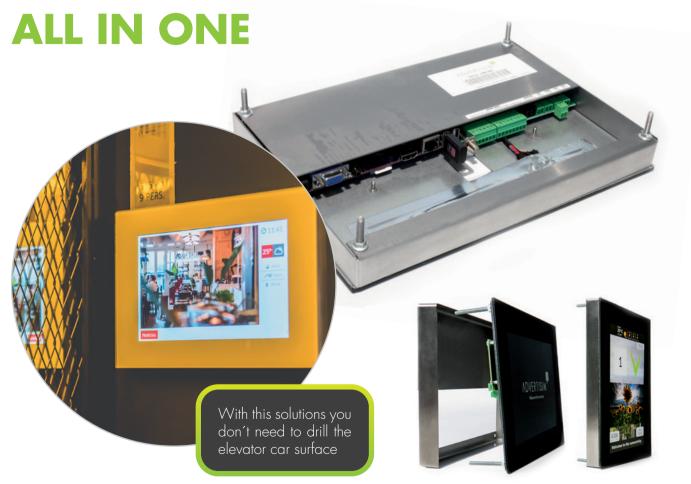

Pine Island Glacier's floating ice shelf just before a new iceberg split off:... https://t.co/NwDFTJ5IPb



NASA @NASA - 27 Sep 2017

Our @NASAEarth missions peer into nowtropical storm #Maria to analyze rainfall and cloud top temperatures. Details... https://t.co/sjRscNHmwO

#### **NEWS**



### HARDWARE WITHOUT PRECEDENTS



# COMPATIBLE VVITH ALL ELEVATOR CONTROLLERS

#### **TECHNICAL FEATURES**

Display VVXGA (1280x800 px), 16M colours and 89° view angle

Main board: Cortex A7 DualCore processor
Micro SD/SD/MMC
PCle 3G Modem
RAM DDR3 1Gb memory
SATA connector for HDD
100Mb Ethernet connector
FullHD 1080p
HDMI and VGA connector
LED backlights
Embedded GPU
Audio in/out



CAN, RS-485 & BINARY



**3G CONNECTIVITY, WIFI & ETHERNET** 

### SEMI-EMBEDDED SOLUTIONS



## SURFACE SOLUTIONS



## TECHNOLOGY DOESN'T HAVE LIMITS

NEW

### **ADVERTISIM GLASS**

#### LEADING EDGE OF TECHNOLOGY

Visual area from 32" to 65" Advertisim technology Fully customized size (full body or half body)

Each Advertisim Glass project is tailor made for the elevator car according to the customer's aesthetic needs.

Advertising Glass installation full size with 32" screen

## STEREO SPEAKER

## COMPATIBLE WITH ALL ADVERTISIM MODELS

Easy installation Floor synthesis Acoustic signals Personalized floor description mp3 play lists Audio



ACCELEROMETER & MAGNETOMETER



#### **UNLIMITED FREEDOM**

The new Advertisim models include **accelerometer** and **magnetometer**. The combination of these two new elements allows the positional device to be independent of the controller. The autonomous learnin