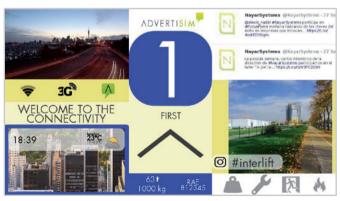

#### **TWITTER**

#### **MULTIMEDIA NEWS**

The passenger is informed and connected at all times thanks to this new functionality that boosts the traditional news with a photograph. Maximum user experience.

#### WEATHER INFORMATION

#### **TWITTER**

NASA @NASA - 28 Sep 2017

RT @AstroKomrade: I am constantly amazed by the beauty of our planet. The waves of the #Aurora are soothing and magical. https://t.co/nlVRd...

NASA @NASA - 27 Sep 2017

.@NASA\_Landsat saw a rift across Pine Island Glacier's floating ice shelf just before a new iceberg split off:... https://t.co/NwDFTJ5IPb

NASA @NASA - 27 Sep 2017

Our @NASAEarth missions peer into nowtropical storm #Maria to analyze rainfall and cloud top temperatures. Details... https://t.co/sjRscNHmwO