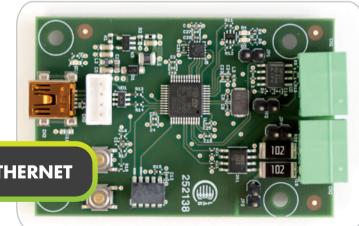

magical. https://t.co/nlVRd...



NASA @NASA - 27 Sep 2017

.@NASA\_Landsat saw a rift across Pine Island Glacier's floating ice shelf just before a new iceberg split off:... https://t.co/NwDFTJ5IPb



NASA @NASA - 27 Sep 2017

Our @NASAEarth missions peer into nowtropical storm #Maria to analyze rainfall and cloud top temperatures. Details... https://t.co/sjRscNHmwO

#### **NEWS**



### HARDWARE WITHOUT PRECEDENTS



# COMPATIBLE VVITH ALL ELEVATOR CONTROLLERS

#### **TECHNICAL FEATURES**

Display VVXGA (1280x800 px), 16M colours and 89° view angle

Main board: Cortex A7 DualCore processor
Micro SD/SD/MMC
PCle 3G Modem
RAM DDR3 1Gb memory
SATA connector for HDD
100Mb Ethernet connector
FullHD 1080p
HDMI and VGA connector
LED backlights
Embedded GPU
Audio in/out



CAN, RS-485 & BINARY



**3G CONNECTIVITY, WIFI & ETHERNET** 

### SEMI-EMBEDDED SOLUTIONS



## SURFACE SOLUTIONS



## TECHNOLOGY DOESN'T HAVE LIMITS

NEW

### **ADVERTISIM GLASS**

#### LEADING EDGE OF TECHNOLOGY

Visual area from 32" to 65" Advertisim technology Fully customized size (full body or half body)

Each Advertisim Glass project is tailor made for the elevator car according to the customer's aesthetic needs.

Advertising Glass installation full size with 32" screen

## STEREO SPEAKER

## COMPATIBLE WITH ALL ADVERTISIM MODELS

Easy installation Floor synthesis Acoustic signals Personalized floor description mp3 play lists Audio



ACCELEROMETER & MAGNETOMETER



#### **UNLIMITED FREEDOM**

The new Advertisim models include **accelerometer** and **magnetometer**. The combination of these two new ele