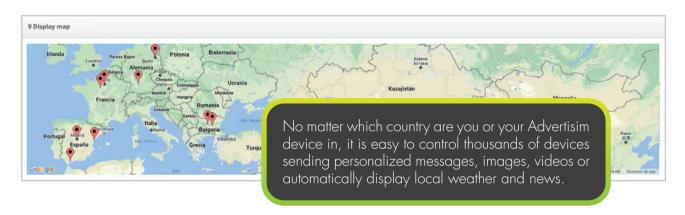

## WEB PLATFORM FOR EFFORTLESS ONLINE MANAGEMENT AND CONTENT UPDATES

To provide a comprehensive solution Advertisim completes the product with online platform: **Advertisim Manager**. This innovative tool allows to manage in a very simple and flexible way displayed multimedia content and administer detailed control of Advertisim devices.

Advertisim Manager makes possible real time control by remote of the content visualizations on all Advertisim devices. To obtain all required information just log in to the platform without using incomprehensible technical reports or obsolete software.