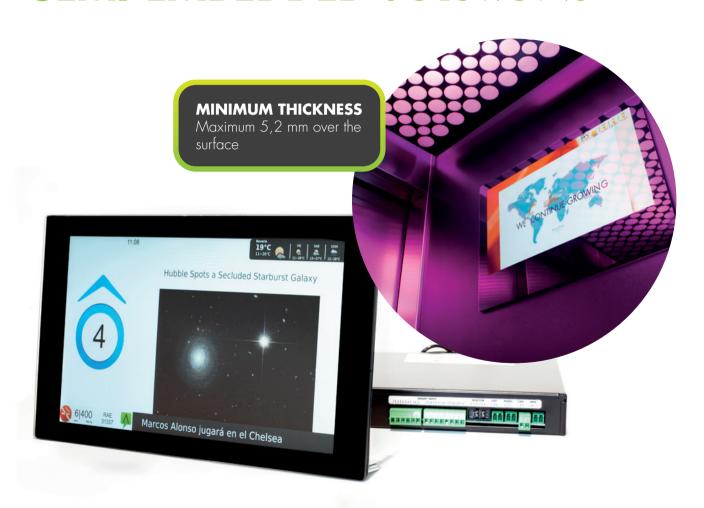

andsat saw a rift across Pine Island Glacier's floating ice shelf just before a new iceberg split off:... https://t.co/NwDFTJ5IPb



NASA @NASA - 27 Sep 2017

Our @NASAEarth missions peer into nowtropical storm #Maria to analyze rainfall and cloud top temperatures. Details... https://t.co/sjRscNHmwO

#### **NEWS**



### HARDWARE WITHOUT PRECEDENTS



# COMPATIBLE VVITH ALL ELEVATOR CONTROLLERS

#### **TECHNICAL FEATURES**

Display VVXGA (1280x800 px), 16M colours and 89° view angle

Main board: Cortex A7 DualCore processor
Micro SD/SD/MMC
PCle 3G Modem
RAM DDR3 1Gb memory
SATA connector for HDD
100Mb Ethernet connector
FullHD 1080p
HDMI and VGA connector
LED backlights
Embedded GPU
Audio in/out



CAN, RS-485 & BINARY



**3G CONNECTIVITY, WIFI & ETHERNET** 

### SEMI-EMBEDDED SOLUTIONS



## SURFACE SOLUTIONS



## TECHNOLOGY DOESN'T HAVE LIMITS

NEW

### **ADVERTISIM GLASS**

#### LEADING EDGE OF TECHNOLOGY

Visual area from 32" to 65" Advertisim technology Fully customized size (full body or half body)

Each Advertisim Glass project is tailor made for the elevator car according to the customer's aesthetic needs.

Advertising Glass installation full size with 32" screen

## STEREO SPEAKER

## COMPATIBLE WITH ALL ADVERTISIM MODELS

Easy installation Floor synthesis Acoustic signals Personalized floor description mp3 play lists Audio



ACCELEROMETER & MAGNETOMETER



#### **UNLIMITED FREEDOM**

The new Advertisim models include **accelerometer** and **magnetometer**. The combination of these two new elements allows the positional device to be independent of the controller