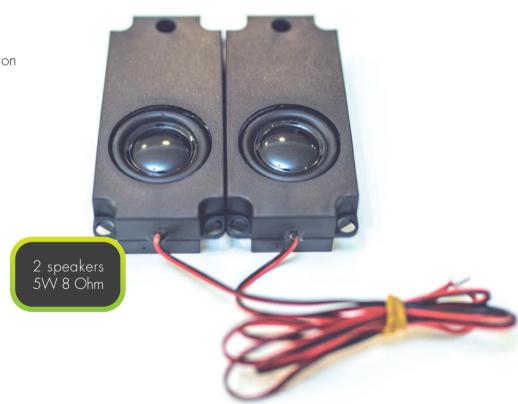

## STEREO SPEAKER

## COMPATIBLE WITH ALL ADVERTISIM MODELS

Easy installation Floor synthesis Acoustic signals Personalized floor description mp3 play lists Audio

ACCELEROMETER & MAGNETOMETER