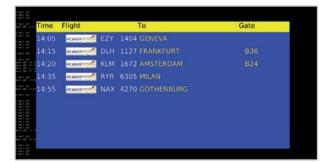

senger.

#### WEATHER INFORMATION

# COMMUNICATION HAS NEVER BEEN THAT SIMPLE



## WEB PLATFORM FOR EFFORTLESS ONLINE MANAGEMENT AND CONTENT UPDATES

To provide a comprehensive solution Advertisim completes the product with online platform: **Advertisim Manager**. This innovative tool allows to manage in a very simple and flexible way displayed multimedia content and administer detailed control of Advertisim devices.

Advertisim Manager makes possible real time control by remote of the content visualizations on all Advertisim devices. To obtain all required information just log in to the platform without using incomprehensible technical reports or obsolete software.



# CUSTOMIZABLE USER-INTERFACE AND LOOK & FEEL







#### **DIRECTION**





#### **SIGNALS**









#### **FLIGHTS**



#### **TWITTER**



NASA @NASA - 28 Sep 2017

RT @AstroKomrade: I am constantly amazed by the beauty of our planet. The waves of the #Aurora are soothing and magical. https://t.co/nlVRd...



NASA @NASA - 27 Sep 2017

.@NASA\_Landsat saw a rift across Pine Island Glacier's floating ice shelf just before a new iceberg split off:... https://t.co/NwDFTJ5IPb



NASA @NASA - 27 Sep 2017

Our @NASAEarth missions peer into nowtropical storm #Maria to analyze rainfall and cloud top temperatures. Details... https://t.co/sjRscNHmwO

#### **NEWS**



### HARDWARE WITHOUT PRECEDENTS



# COMPATIBLE VVITH ALL ELEVATOR CONTROLLERS

#### **TECHNICAL FEATURES**

Display VVXGA (1280x800 px), 16M colours and 89° view angle

Main board: Cortex A7 DualCore processor
Micro SD/SD/MMC
PCle 3G Modem
RAM DDR3 1G