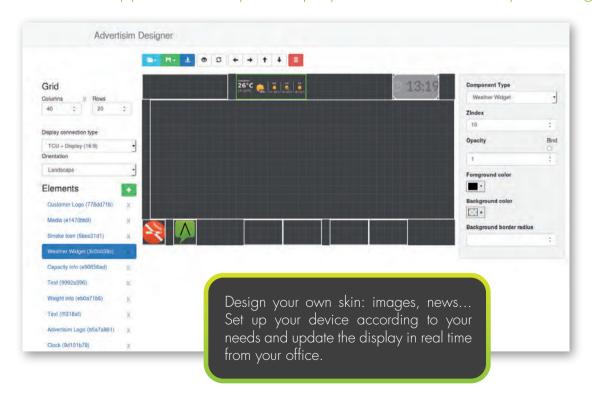

## DESIGNER ADVERTISIM

Customize the appearance of your displays and harmonize all your designs

Connectivity is available for our displays through a **3G SIM card**, **WiFi** connection or **Ethernet** 