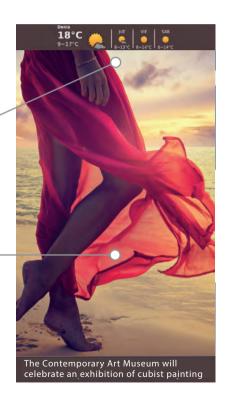

#### WEATHER, NEWS & PERSONALIZED MESSAGES

To improve customers experience, Advertisim has designed specific area for news and weather without interfering with general functionalities. In addition users can send personalized messages and alerts.

#### HD ADVERTISING: IMAGES AND VIDEOS

The Advertisim hardware is designed to display videos in HD in order to deliver memorable customer experience.