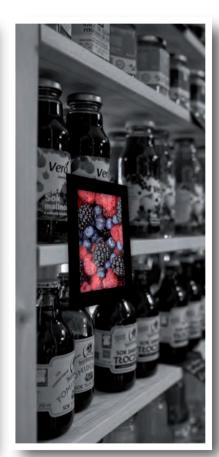

## HARDWARE WITHOUT PRECEDENTS

Advertisim screens are available in different formats that fit any retail location. It displays all kinds of multimedia content and makes an impact on customer decision making. Advertisim offers from small screens for the shelf, to large size totem poles for shop windows, entrances or any other location.