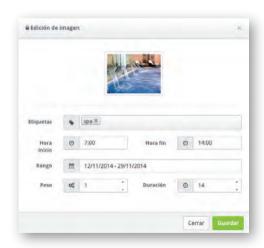

#### SCHEDUIE CONTENT DISPLAY

Decide what, when and where to display

#### USERS MANAGEMENT

Assign access permission