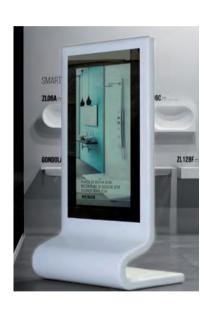

#### **TOTEM POLES**

#### 304 Steel totem pole (high quality steel))

- Stainless steel finishes.
- Sandblast finishes.
- Fingerprint resistant+ gloss or matte resin.
- Mirror polish.

#### Solid Surface totem pole

 White colour or Ral finishes on request

#### Lacquered veneer totem

 Priming paint bath finishes (pressure resistant) standard or Ral colour.

**LARGE SIZE FORMATS** 22", 32", 42" & 55"