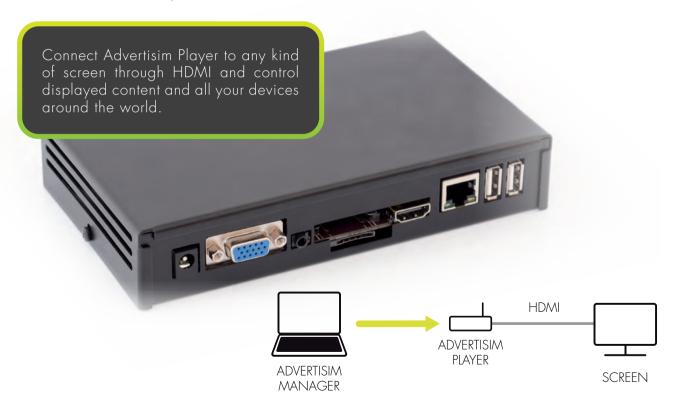

## PLAYER | ADVERTISIM

Use your TV screens to communicate with customers

# A **SOFTWARE**TO MANAGE GLOBAL COMMUNICATIONS

**Advertisim Manager**, an innovative, engaging and user friendly tool, based on a highly secure private network, allows to **remote control** displayed multimedia content.