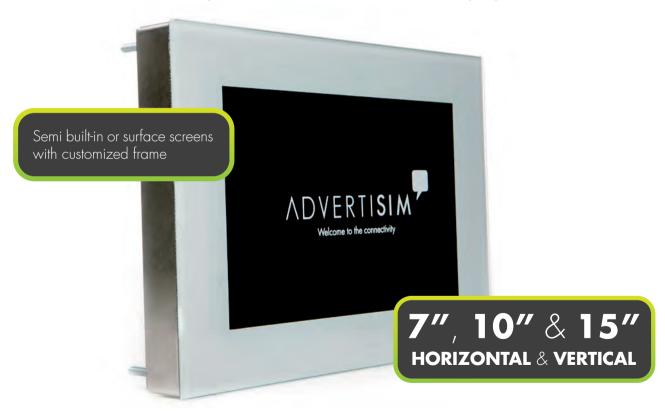

## HARDWARE WITHOUT PRECEDENTS

Advertisim screens are available in different formats that fit any retail location. It displays all kinds of multimedia content and makes an impact on customer decision making. Advertisim offers from small screens for the shelf, to large size totem poles for shop windows, entrances or any other location.

#### Lacquered veneer totem

 Priming paint bath finishes (pressure resistant) standard or Ral colour.

**LARGE SIZE FORMATS** 22", 32", 42" & 55"